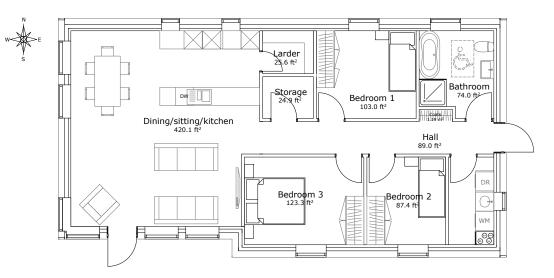

## SCANDINAVIAN HOMES

☑ Super Passive House (U<sub>wall</sub>=0.10 W/m<sup>2</sup>K, U<sub>roof</sub>=0.08 W/m<sup>2</sup>K)

1022.6 ft<sup>2</sup>

B108-35-SHI **Baltica Series** 

drawing not to scale

Internal dimensions: 24.0 ft x 46.6 ft External dimensions: 25.9 ft x 48.6 ft

The design allows for 3 bedrooms.

10