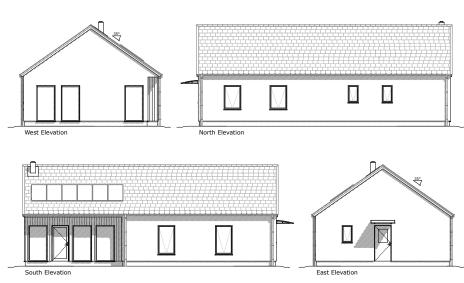

## SCANDINAVIAN HOMES

☑ Super Passive House (U<sub>wall</sub>=0.10 W/m<sup>2</sup>K, U<sub>roof</sub>=0.08 W/m<sup>2</sup>K)

1022.6 ft<sup>2</sup>

B108-35-SHI **Baltica Series** 

drawing not to scale

Internal dimensions: 24.0 ft x 46.6 ft External dimensions: 25.9 ft x 48.6 ft

This modern design with its 35° roof pitch has no attic conversion but contains all spaces expected in a modern home on one level. The large glazing in the living room is set back into the building to allow shading in summer to protect the living areas from becoming too warm. The wall cladding in the set back area is vertical, stained pine boards.