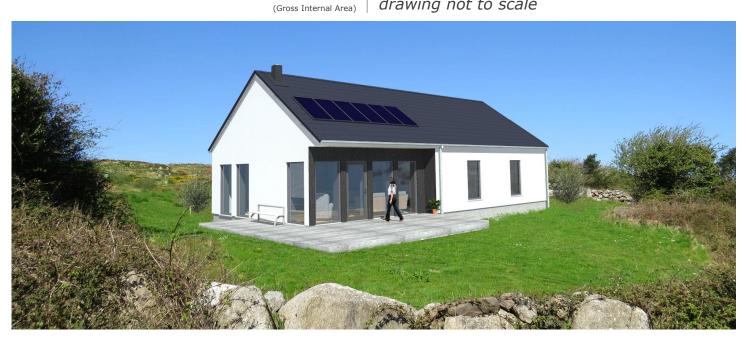

## SCANDINAVIAN HOMES

☑ Super Passive House (U<sub>wall</sub>=0.10 W/m<sup>2</sup>K, U<sub>roof</sub>=0.08 W/m<sup>2</sup>K)

1022.6 ft<sup>2</sup>

B108-35-SHI **Baltica Series** 

drawing not to scale

Internal dimensions: 24.0 ft x 46.6 ft External dimensions: 25.9 ft x 48.6 ft

This modern design with its 35° roof pitch has no attic conversion but contains all spaces expected in a modern home on one level. The large glazing in the living room is set back into the building to allow shading in summer to protect the living areas from becoming too warm. The wall cladding in the set back area is vertical, stained pine boards.