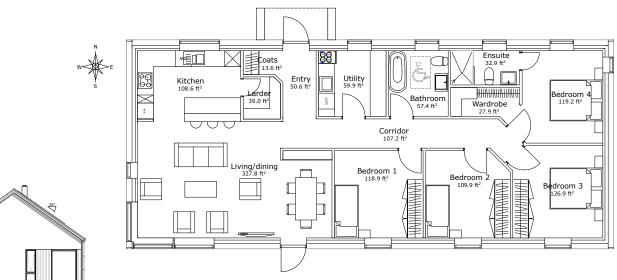

## SCANDINAVIAN HOMES

☑ Super Passive House
(Uwall=0.10 W/m²K, Uroof=0.08 W/m²K)

1345.5 ft<sup>2</sup>

(Gross Internal Area)

## B135-35-SHL Baltica Series

drawing not to scale







Pr.Reg:18.308, Cat.B135-35-SHL.Cat2021/2022/20.513/13 August 2021

Internal dimensions:  $24.0 \text{ ft } \times 58.4 \text{ ft}$  External dimensions:  $25.9 \text{ ft } \times 60.4 \text{ ft}$ 

This Baltica 135 version with a new design and contemporary living room window feature has become very popular. A sliding element could be added optionally to help with cooling in the summer months. The featured area is clad in oiled timber cladding boards.

The design allows for 4 bedrooms, one of them with an ensuite.