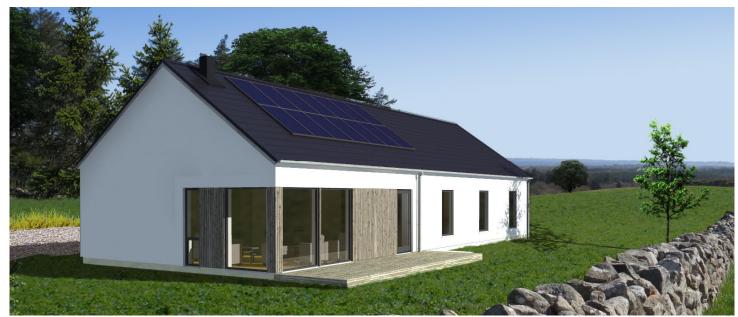

This Baltica 135 version with a new design and contemporary living room window feature has become very popular. A sliding element could be added optionally to help with cooling in the summer months. The featured area is clad in oiled timber cladding boards.