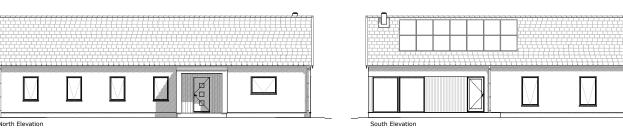

This Baltica 135 version with a new design and contemporary living room window feature has become very popular. A sliding element could be added optionally to help with cooling in the summer months. The featured area is clad in oiled timber cladding boards.