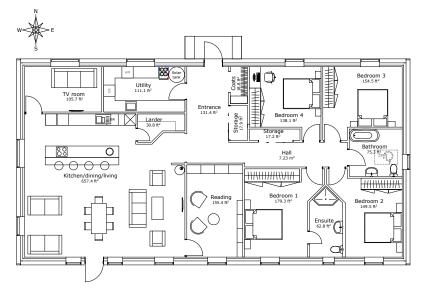

Internal dimensions: 33.8 ft x 66.9 ft External dimensions: 35.8 ft x 68.2 ft

This is one of our largest single storey designs. The long body allows the living areas to be separated from the sleeping areas.

The stepped-in corner feature not only breaks up the facade, it also creates a very usable fully covered outside area.

This featured design allows for 4 bedrooms, 1 study and a reading/play room plus a small TV room/study.