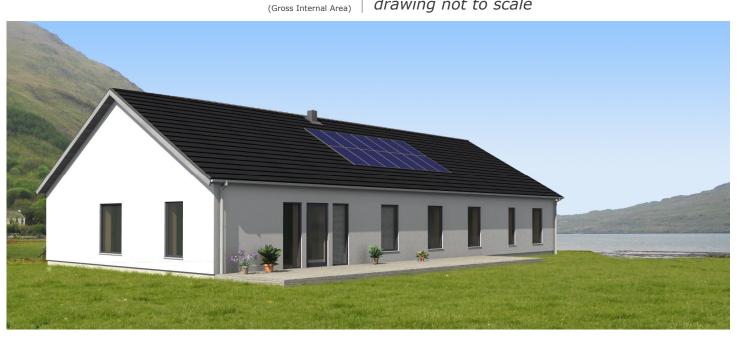

Internal dimensions: 33.8 ft x 66.9 ft External dimensions: 35.8 ft x 68.2 ft

This is one of our largest single storey designs. The long body allows the living areas to be separated from the sleeping areas.

The stepped-in corner feature not only breaks up the facade, it also creates a very usable fully covered outside area.

This featured design allows for 4 bedrooms, 1 study and a reading/play room plus a small TV room/study.