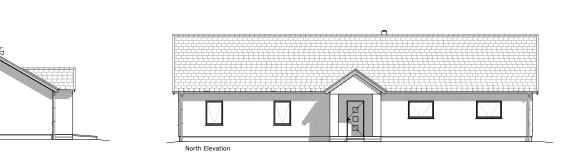

## SCANDINAVIAN HOMES

☑ Super Passive House (U<sub>wall</sub>=0.10 W/m<sup>2</sup>K, U<sub>roof</sub>=0.08 W/m<sup>2</sup>K)

2174.3 ft<sup>2</sup>

A STREET, STRE

<u>H214-30-SHI</u> Hibernia Series

drawing not to scale

Internal dimensions: 33.8 ft x 66.9 ft External dimensions: 35.8 ft x 68.2 ft

This is one of our largest single storey designs. The long body allows the living areas to be separated from the sleeping areas.

The stepped-in corner feature not only breaks up the facade, it also creates a very usable fully covered outside area.

This featured design allows for 4 bedrooms, 1 study and a reading/play room plus a small TV room/study.