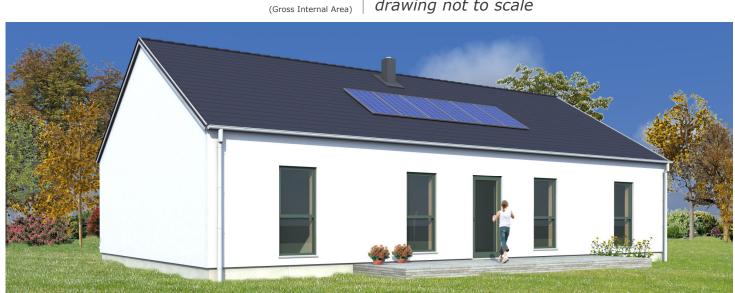

This is a single storey version of our widely popular model of the Nordica Series. This version has the bedrooms to each side and living room with kitchen and dining in the centre. To keep the living areas feel more open plan there is no wall between the western bedrooms, but this could potentially be added easily.

This featured design allows for 4 bedrooms.

Pr.Reg:18.352, Cat.N125-30-SHL.Cat2021/2022/20.513/13 August 2021