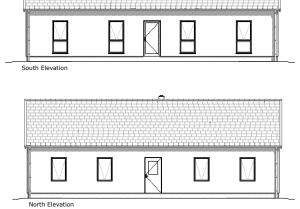

## SCANDINAVIAN HOMES

☑ Passive House (U<sub>wall</sub>=0.15 W/m<sup>2</sup>K, U<sub>roof</sub>=0.10 W/m<sup>2</sup>K)

1302.4 ft<sup>2</sup>

N125-30-SHL Nordica Series

drawing not to scale





Internal dimensions: 27.9 ft x 46.6 ft External dimensions: 29.9 ft x 48.6 ft

This is a single storey version of our widely popular model of the Nordica Series. This version has the bedrooms to each side and living room with kitchen and dining in the centre. To keep the living areas feel more open plan there is no wall between the western bedrooms, but this could potentially be added easily.

This featured design allows for 4 bedrooms.







Pr.Reg:18.352, Cat.N125-30-SHL.Cat2021/2022/20.513/13 August 2021