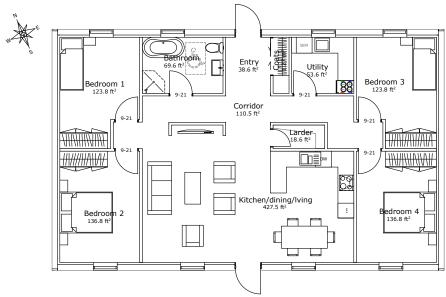

This is a single storey version of our widely popular model of the Nordica Series. This version has the bedrooms to each side and living room with kitchen and dining in the centre. To keep the living areas feel more open plan there is no wall between the western bedrooms, but this could potentially be added easily.

This featured design allows for 4 bedrooms.

Pr.Reg:18.352, Cat.N125-30-SHL.Cat2021/2022/20.513/13 August 2021