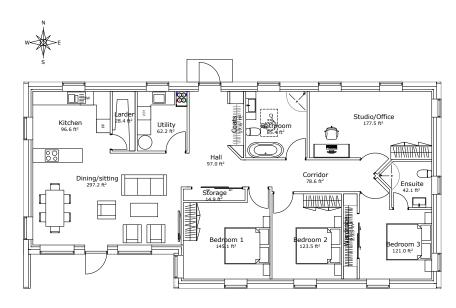

Internal dimensions: 27.9 ft x 58.4 ft External dimensions: 29.9 ft x 60.4 ft

This large single storey house with a 35° roof pitch contains an open plan kitchendining-living rea with generous full height glazing. The extra deep set-back not only provides good shading in summer but also makes for a nice outside sitting area, especially with an attached deck.

This featured design allows for 3 bedrooms plus an office/study.

20