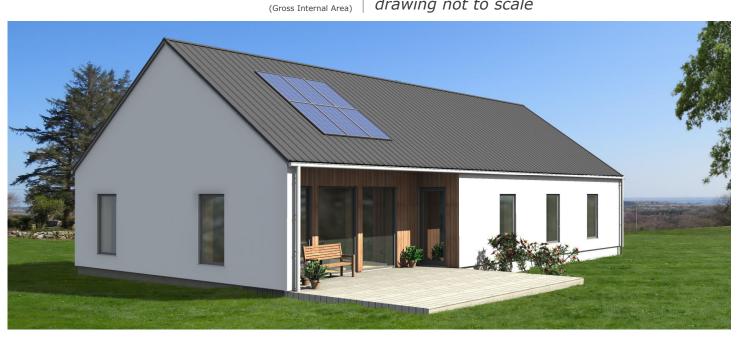

Internal dimensions: 27.9 ft x 58.4 ft External dimensions: 29.9 ft x 60.4 ft

This large single storey house with a 35° roof pitch contains an open plan kitchendining-living rea with generous full height glazing. The extra deep set-back not only provides good shading in summer but also makes for a nice outside sitting area, especially with an attached deck.

This featured design allows for 3 bedrooms plus an office/study.

20