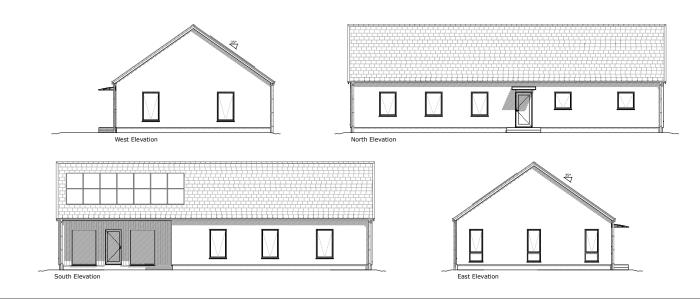

Internal dimensions: 27.9 ft x 58.4 ft External dimensions: 29.9 ft x 60.4 ft

This large single storey house with a 35° roof pitch contains an open plan kitchendining-living rea with generous full height glazing. The extra deep set-back not only provides good shading in summer but also makes for a nice outside sitting area, especially with an attached deck.